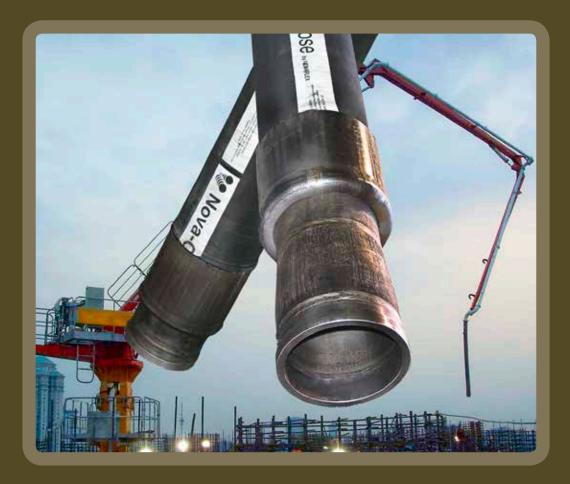

## HP Novacrete Novaflex 5787

High pressure hose designed to handle the pumping of concrete, plaster or grout mixture.