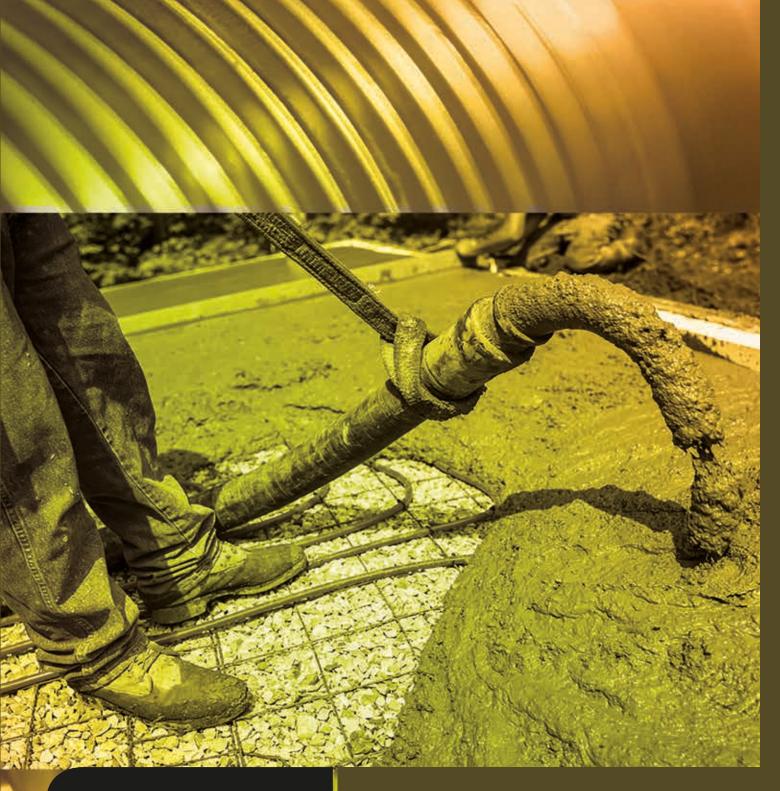

## HP Novacrete Novaflex 5787

High pressure hose designed to handle the pumping of concrete, plaster or grout mixture.

## **Specifications**

Tube: Abrasion resistant synthetic rubber

Reinforcement: High tensile synthetic textile Cover: Black Abrasion, ozone and weather resistant synthetic rubber

Length: 100 ft

Temperature Range: -20°F to 160°F